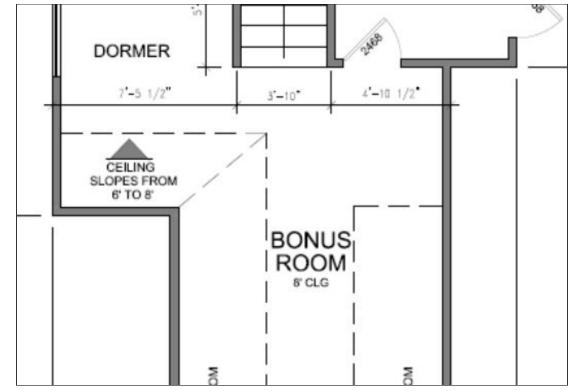

## 10100 WOODLAND WAY, EDMOND, OK 73025, USA

https://heritagehomesok.com

10100 Woodland Way - Ashley Oaks in Deer Creek 3/4 ACRE LOT IN DEER CREEK! 10100 Woodland Way in Ashley Oaks features designer finishes including quartz and granite countertops throughout, stainless appliances, enhanced wood trim package with lots of crown molding. The kitchen is open to the living area with...

10100 Woodland Way, Edmond, OK 73025, USA

- 3 hads
- 2.5 haths
- Ashlev Oaks
- Sold
- 3115 sa ft





## **BASIC FACTS**

Property ID: 636 Bedrooms: 3

**Bathrooms:** 2.5 **Area:** 3115 sq ft

**Lot size:** 0.76 acres **Year built:** 2020

**Status:** Sold **MLS#::** 923390

## **FLOOR PLAN**



**Floor Plan** 





Floor Plan (2)