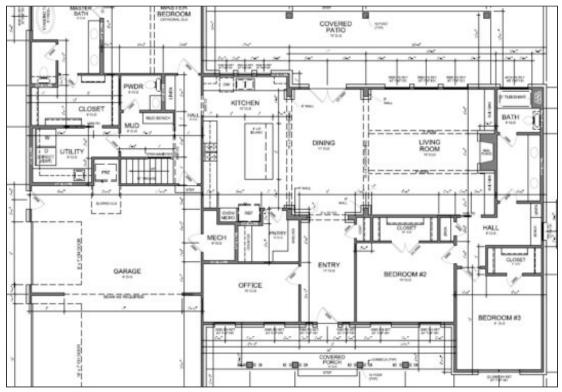

## 10100 WOODLAND WAY, EDMOND, OK 73025, USA

https://heritagehomesok.com

10100 Woodland Way - Ashley Oaks in Deer Creek 3/4 ACRE LOT IN DEER CREEK! 10100 Woodland Way in Ashley Oaks features designer finishes including quartz and granite countertops throughout, stainless appliances, enhanced wood trim package with lots of crown molding. The kitchen is open to the living area with...

10100 Woodland Way, Edmond, OK 73025, USA

- 3 hads
- 2.5 haths
- Ashlev Oaks
- Sold
- 3115 sa ft





## **BASIC FACTS**

Property ID: 636 Bedrooms: 3

**Bathrooms:** 2.5 **Area:** 3115 sq ft

**Lot size:** 0.76 acres **Year built:** 2020

**Status:** Sold **MLS#::** 923390

## **FLOOR PLAN**



**Floor Plan** 





Floor Plan (2)