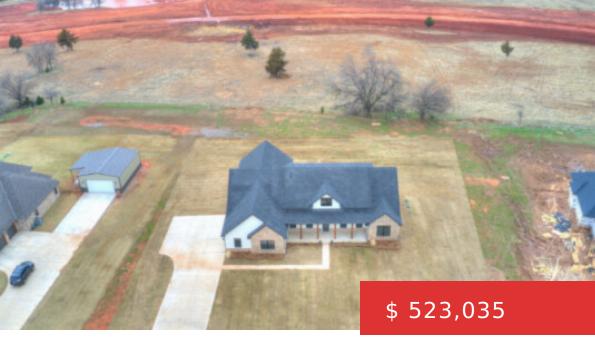

## 10100 WOODLAND WAY, EDMOND, OK 73025, USA

https://heritagehomesok.com

10100 Woodland Way - Ashley Oaks in Deer Creek 3/4 ACRE LOT IN DEER CREEK! 10100 Woodland Way in Ashley Oaks features designer finishes including quartz and granite countertops throughout, stainless appliances, enhanced wood trim package with lots of crown molding. The kitchen is open to the living area with...

10100 Woodland Way, Edmond, OK 73025, USA

- 3 hads
- 2.5 haths
- Ashlev Oaks
- Sold
- 3115 sa ft

## **BASIC FACTS**

Property ID: 636 Bedrooms: 3

**Bathrooms:** 2.5 **Area:** 3115 sq ft

**Lot size:** 0.76 acres **Year built:** 2020

**Status:** Sold **MLS#::** 923390