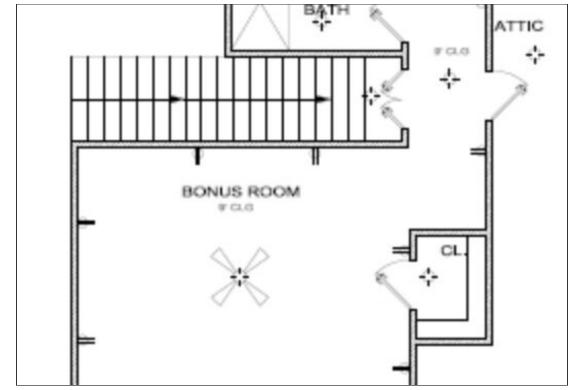

## **14284 OWEN LN**

https://heritagehomesok.com

14284 Owen Ln - Ashley Oaks in Deer Creek Schools New Design! RUSTIC MEETS REFINED - in this Transitional home with wonderfully blended elements of Modern Farmhouse, Contemporary and Classic finishes! The kitchen features a massive pantry (16ft x 9ft) with countertops, cabinets and a dedicated freezer space. There is...

## 14284 Owen Ln

- a 3 hads
- 3.5 baths
- Ashley Oaks
- Solo
- 3000 sq ft



## **BASIC FACTS**

Property ID: 786 Bedrooms: 3

**Bathrooms:** 3.5 **Area:** 3000 sq ft

**Lot size:** 0.76 acres **Year built:** 2021

**Status:** Sold **MLS#::** 966757

## **FLOOR PLAN**



**Floor Plan** 





Floor Plan (2)