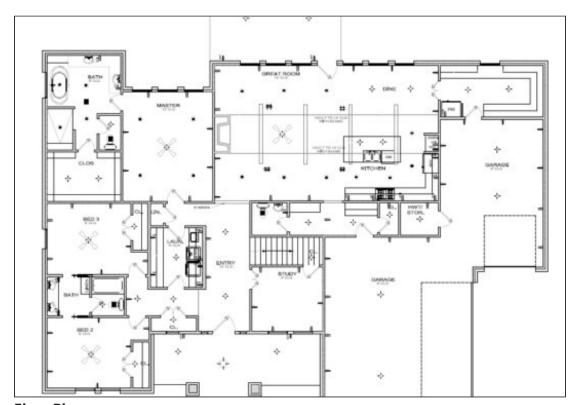

## **14284 OWEN LN**

https://heritagehomesok.com

14284 Owen Ln - Ashley Oaks in Deer Creek Schools New Design! RUSTIC MEETS REFINED - in this Transitional home with wonderfully blended elements of Modern Farmhouse, Contemporary and Classic finishes! The kitchen features a massive pantry (16ft x 9ft) with countertops, cabinets and a dedicated freezer space. There is...

## 14284 Owen Ln

- a 3 hads
- 3.5 baths
- Ashley Oaks
- Solo
- 3000 sq ft



## **BASIC FACTS**

Property ID: 786 Bedrooms: 3

**Bathrooms:** 3.5 **Area:** 3000 sq ft

**Lot size:** 0.76 acres **Year built:** 2021

**Status:** Sold **MLS#::** 966757

## **FLOOR PLAN**



**Floor Plan** 





Floor Plan (2)