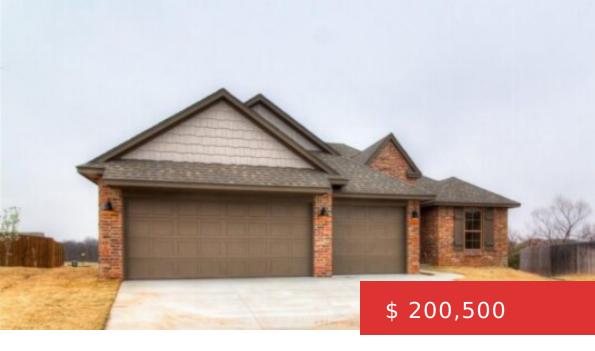

## 15824 CARRIAGE HOUSE RD, EDMOND, OK 73013

https://heritagehomesok.com

Sonador - New Homes in Edmond Transitional style home with granite counters, subway tile backsplash, wood beams, contemporary woodwork. Fantastic floor plan with open kitchen and split floor plan (master and guest room on one side, 2 bedrooms other side). 4th bedroom could be study. Master has 2 walk in...

15824 Carriage House Rd, Edmond, OK 73013

- 4 heds
- 2 haths
- Sold
- 1690 sq ft

## **BASIC FACTS**

Property ID: 407

**Bathrooms:** 2

Lot size: 9584 acres

Status: Sold

**Bedrooms:** 4

**Area:** 1690 sq ft

Year built: 2016