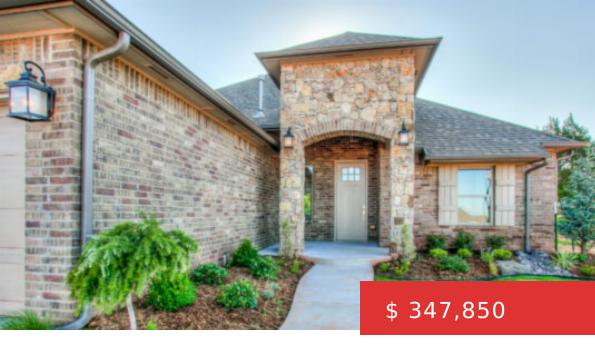

## 19604 MILLSTONE CROSSING DR, EDMOND, OK 73012

https://heritagehomesok.com

New Homes - Stonebriar - Home Builder in Edmond Contemporary style with clean lines and soothing grey and neutral colors. Versatile floor plan with study and full bath at the front that could make a 4th bed guest suite. New kitchen design with open concept, but still having ample cabinet...

19604 Millstone Crossing Dr, Edmond, OK 73012

- 3 beds
- 3 5 haths
- Sold
- 2485 sq ft

## **BASIC FACTS**

Property ID: 282

Bathrooms: 3.5

**Lot size:** 10489 sq ft

Status: Sold

Bedrooms: 3

**Area:** 2485 sq ft

Year built: 2017