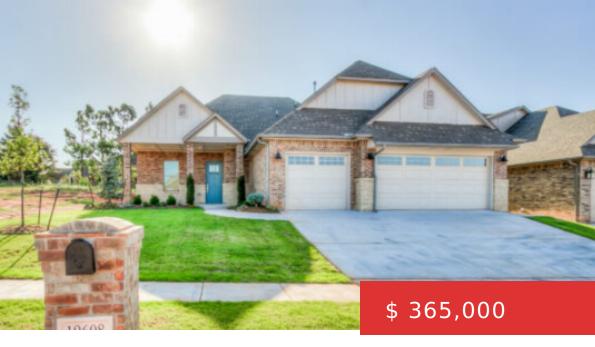

## 19608 MILLSTONE CROSSING DR, EDMOND, OK 73012

https://heritagehomesok.com

Stonebriar in Edmond - New Homes New Floor Plan! With the dinette diagonally across from the kitchen, there is space for a fully open concept living room & kitchen, but still ample cabinet and prep surfaces plus a huge pantry - This kitchen's gonna cook! Clean lines and contemporary color...

19608 Millstone Crossing Dr, Edmond, OK 73012

- 4 beds
- 3 2 haths
- Sold
- 2592 sq ft

## **BASIC FACTS**

Property ID: 365

Bathrooms: 3.2

**Lot size:** 10532 sq ft

Status: Sold

**Bedrooms:** 4

**Area:** 2592 sq ft

Year built: 2017