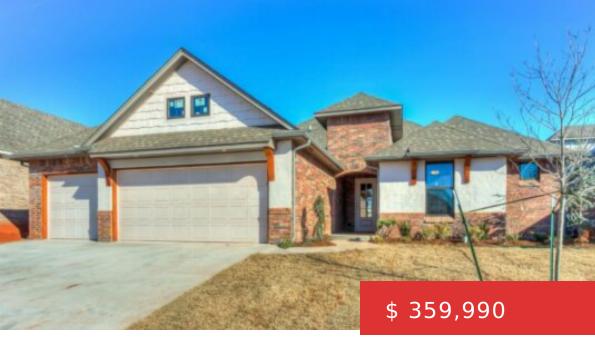

## 19716 MILLSTONE CROSSING DR, EDMOND, OK 73012

https://heritagehomesok.com

Stonebriar - New Homes in Edmond Fantastic new Floor Plan! All One Level with Bonus/game room at the back of the layout off the kitchen. Open concept kitchen with casual/semi-formal dining space between the kitchen island and the family room. Cool exposed beam ceiling effect over the dining area. Moving...

19716 Millstone Crossing Dr, Edmond, OK 73012

- 4 heds
- 3 haths
- Sold
- 2675 sq ft

## **BASIC FACTS**

Property ID: 281

**Bathrooms:** 3

Lot size: 0.25 acres

Status: Sold

**Bedrooms:** 4

**Area:** 2675 sq ft

Year built: 2018