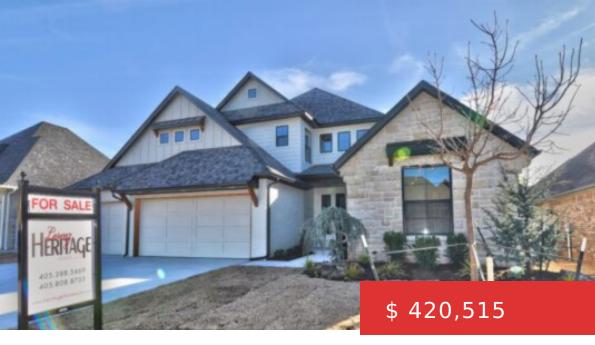

## 2516 SEMILLON WAY, EDMOND, OK 73012

https://heritagehomesok.com

Meritage Park in Edmond OK | Truly Transitional - with a unique blend of today's best styles. Crafted by local builder, Lorenz Heritage Homes, This home boasts shaker cabinets, clean lines & floating shelves for hints of modern farmhouse. Then you'll note rustic cedar beams & natural stained oak hardwood...

2516 Semillon Way, Edmond, OK 73012

- 3 beds
- 3 5 haths
- Sold
- 2713 sq ft

## **BASIC FACTS**

Property ID: 237

Bathrooms: 3.5

Lot size: 9147 sq ft

Status: Sold

**Bedrooms:** 3

**Area:** 2713 sq ft

Year built: 2018