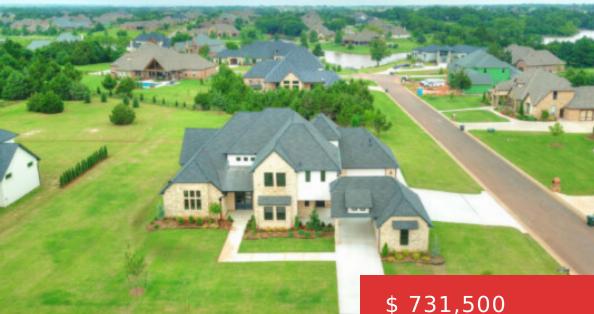

## 2567 S LOBLOLLY LN, EDMOND, OK 73012, USA

https://heritagehomesok.com

New Design! RUSTIC MEETS REFINED - in this Transitional home for sale in Summit Lake Estates with wonderfully blended elements of Modern Farmhouse, Contemporary and Classic finishes! The kitchen features farm sink with windows to look outside, slide-in gas oven/range by Bertazzoni, a second wall oven, built-in commercial refrigerator/freezer by...

## \$ 731,500

2567 S Loblolly Ln, Edmond, OK 73012, USA

## **BASIC FACTS**

| Property ID: 186    | Bedrooms: 4             |
|---------------------|-------------------------|
| Bathrooms: 3.5      | <b>Area:</b> 3890 sq ft |
| Lot size: .75 acres | Year built: 2019        |
| Status: Sold        | MLS#:: 866915           |