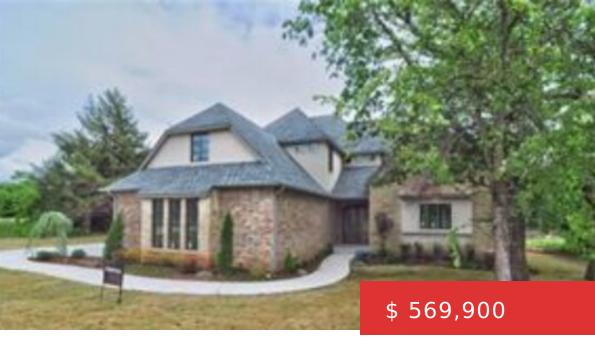

## 2654 S LOBLOLLY LN, EDMOND, OK 73012

https://heritagehomesok.com

Summit Lake Estates - New Homes Transitional style with white craftsman cabinetry, hardwood floors, granite counters throughout, beamed ceilings and dramatic brick hearth with shiplap above the mantel. Tons of windows to enjoy views of the pond and trees! New floor plan featuring a Master suite connecting to the laundry...

2654 S Loblolly Ln, Edmond, OK 73012

- 4 heds
- 3 1 hath
- Solo
- 3451 sq ft

## **BASIC FACTS**

Property ID: 423

Bathrooms: 3.1

Lot size: .75 acres

Status: Sold

**Bedrooms:** 4

**Area:** 3451 sq ft

Year built: 2017