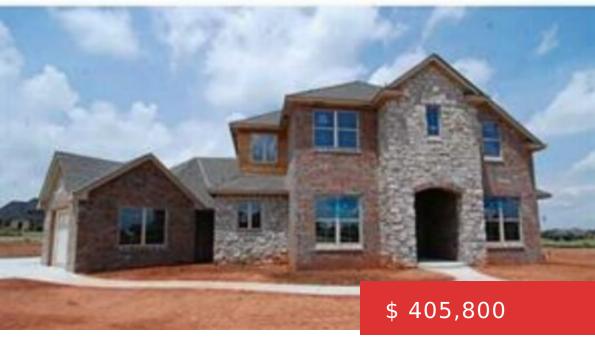

## 601 IDABEL BRIDGE CIR, EDMOND, OK 73034

https://heritagehomesok.com

Home Builder in Edmond - Twin Bridges, Lorenz
Heritage Homes - This home has PRESENCE! Flexible
floor plan Study could be 4th bed or in-law suite.
Formal dining could be den or study. 2 bedrooms,
bonus room and landing upstairs. Designer finishes
include granite thru-out, stainless appliances,
enhanced wood trim...

## **BASIC FACTS**

Property ID: 523

**Bathrooms:** 3

**Lot size:** 15444 sq ft

Status: Sold

**Bedrooms:** 4

**Area:** 2900 sq ft

Year built: 2014