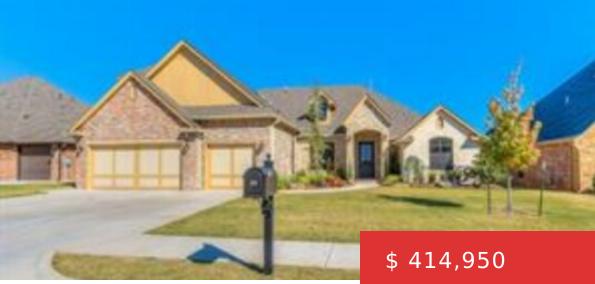

## 601 SAILBOAT BRIDGE WAY, EDMOND, OK 73034

https://heritagehomesok.com

New Home Builder In Edmond - Twin Bridges New Home Builder In Edmond - Twin Bridges, Lorenz Heritage Homes provides designer finishes including granite thru-out, stainless appliances, and enhanced wood trim package with lots of crown molding. The kitchen is open to the living area with a large granite island,... 601 Sailboat Bridge Way, Edmond, OK 73034

- 4 beds
- 3.1 baths
- Twin Bridges
- Solo
- 2919 sq ft

## **BASIC FACTS**

| Property ID: 484      | Bedrooms: 4             |
|-----------------------|-------------------------|
| Bathrooms: 3.1        | <b>Area:</b> 2919 sq ft |
| Lot size: 15444 sq ft | Year built: 2015        |
| Status: Sold          | MLS#:: 710781           |