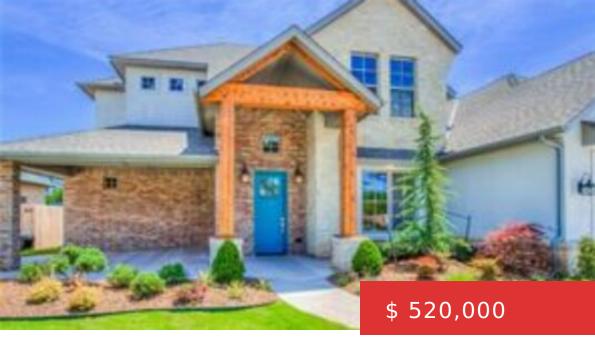

## 824 GATEWAY BRIDGE RD, EDMOND, OK 73034

https://heritagehomesok.com

New Homes in Twin Bridges - Edmond by Lorenz
Heritage Homes present this Transitional
Contemporary Style in Twin Bridges! Modern colors
and clean lines make a sophisticated statement in
this new floor plan by Heritage Homes. Marble and
granite counters throughout, authentic hardwood
floors through the main gallery. Unique finishes...

824 Gateway Bridge Rd, Edmond, OK 73034

- 1 hads
- 3.1 baths
- Twin Bridaes
- Sold
- 3384 sa ft

## **BASIC FACTS**

**Property ID:** 536

Bathrooms: 3.1

Lot size: 11064 sq ft

Status: Sold

**Bedrooms:** 4

**Area:** 3384 sq ft

Year built: 2017