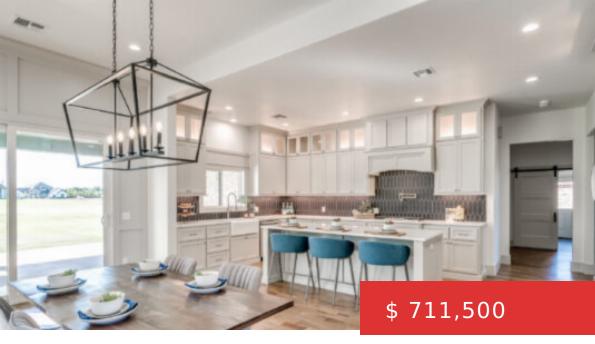

## 2400 NW 223RD ST, EDMOND, OK 73025

https://heritagehomesok.com

Lorenz Heritage Homes in Addington Farms STYLISH FLOOR PLAN on 1 ACRE LOT in DEER CREEK! Unique open concept floor plan places the dining area between the kitchen and living room. Meanwhile, the dining area is large enough to dress up for formal or make it relaxed for everyday. Soaring... 2400 NW 223rd St, Edmond, OK 73025

- 4 beds
- 3.5 baths
- Addington Farms
- Solo
- 3722 sq ft

## **BASIC FACTS**

| Property ID: 398  | Bedrooms: 4             |
|-------------------|-------------------------|
| Bathrooms: 3.5    | <b>Area:</b> 3722 sq ft |
| Lot size: 1 acres | Year built: 2020        |
| Status: Sold      | MLS#:: 922406           |