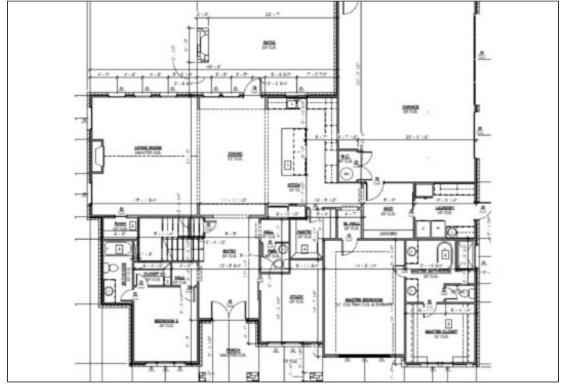

## 2400 NW 223RD ST, EDMOND, OK 73025

https://heritagehomesok.com

Lorenz Heritage Homes in Addington Farms STYLISH FLOOR PLAN on 1 ACRE LOT in DEER CREEK! Unique open concept floor plan places the dining area between the kitchen and living room. Meanwhile, the dining area is large enough to dress up for formal or make it relaxed for everyday. Soaring... 2400 NW 223rd St, Edmond, OK 73025

- 4 beds
- 3.5 baths
- Addington Farms
- Solo
- 3722 sq ft





## **BASIC FACTS**

| Property ID: 398  | Bedrooms: 4             |
|-------------------|-------------------------|
| Bathrooms: 3.5    | <b>Area:</b> 3722 sq ft |
| Lot size: 1 acres | Year built: 2020        |
| Status: Sold      | MLS#:: 922406           |

## **FLOOR PLAN**



**Floor Plan** 





Floor Plan (2)