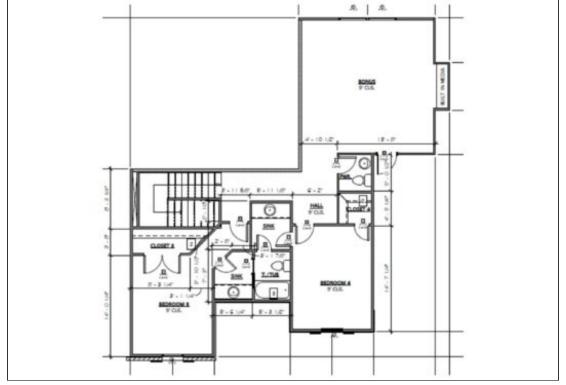

## 2400 NW 223RD ST, EDMOND, OK 73025

https://heritagehomesok.com

Lorenz Heritage Homes in Addington Farms STYLISH FLOOR PLAN on 1 ACRE LOT in DEER CREEK! Unique open concept floor plan places the dining area between the kitchen and living room. Meanwhile, the dining area is large enough to dress up for formal or make it relaxed for everyday. Soaring... 2400 NW 223rd St, Edmond, OK 73025

- 4 beds
- 3.5 baths
- Addington Farms
- Solo
- 3722 sq ft





## **BASIC FACTS**

| Property ID: 398  | Bedrooms: 4             |
|-------------------|-------------------------|
| Bathrooms: 3.5    | <b>Area:</b> 3722 sq ft |
| Lot size: 1 acres | Year built: 2020        |
| Status: Sold      | MLS#:: 922406           |

## **FLOOR PLAN**



**Floor Plan** 





Floor Plan (2)